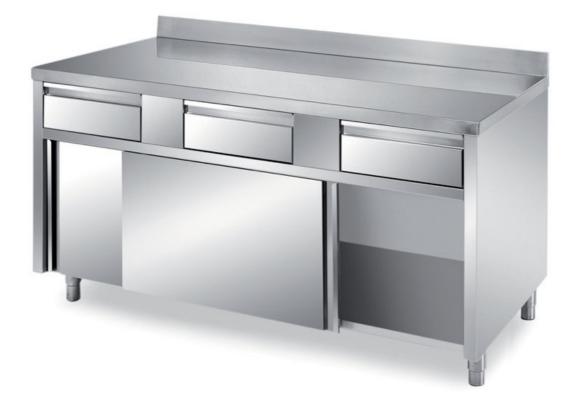

## Furnishing

Cabinet table with sliding doors and three horizontal drawers with backsplash with s/s underpaneling - mm 1400x600x850 h - TFI6/14A

**Dimension**:

Length: 1400.0 mm

Depth: 600.0 mm Height: 850.0 mm Weight: 77.0 kg Volume: 0.71 mq Packaging length: 1450.0 mm Packaging depth: 750.0 mm Packaging height: 1100.0 mm Packaging weight: 98.0 kg Packaging volume: 1.2 mq