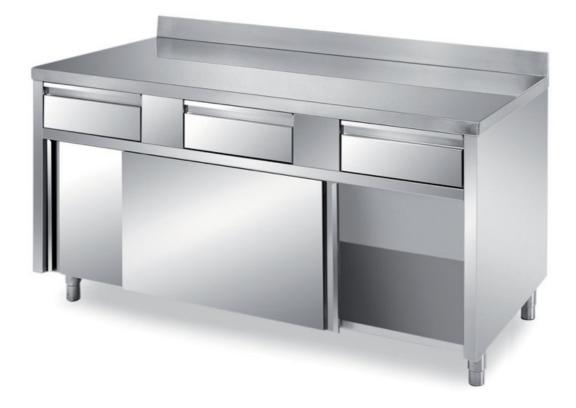

## Furnishing

Cabinet table with sliding doors and two horizontal drawers with backsplash with s/s underpaneling - mm 1200x600x850 h - TFI6/12A

**Dimension**:

Length: 1200.0 mm

Depth: 600.0 mm Height: 850.0 mm Weight: 64.0 kg Volume: 0.61 mq Packaging length: 1250.0 mm Packaging depth: 750.0 mm Packaging height: 1100.0 mm Packaging weight: 84.0 kg Packaging volume: 1.03 mg