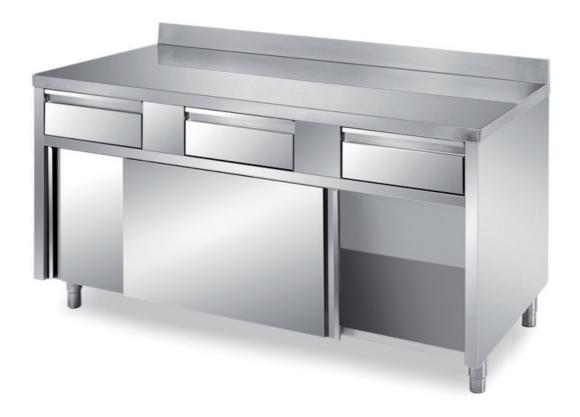

## Furnishing

Cabinet table with sliding doors and two horizontal drawers with backsplash with s/s underpaneling - mm 1100x600x850h - TFI6/11A

## Dimension:

Length: 1100.0 mm

Metaltecnica © Page 1 of 3

Depth: 600.0 mm Height: 850.0 mm Weight: 60.0 kg Volume: 0.56 mq

Packaging length: 1250.0 mm Packaging depth: 750.0 mm Packaging height: 1100.0 mm Packaging weight: 80.0 kg Packaging volume: 1.03 mq