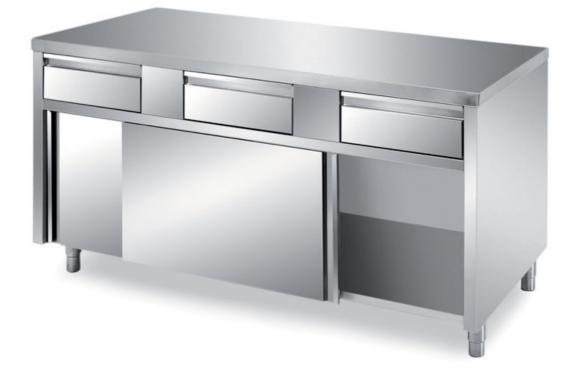

## Furnishing

Cabinet table with sliding doors and five horizontal drawers with s/s underpaneling - mm 2400x600x850 h - TFI6/24

**Dimension**:

Length: 2400.0 mm

Depth: 600.0 mm Height: 850.0 mm Weight: 144.0 kg Volume: 1.22 mq Packaging length: 2500.0 mm Packaging depth: 700.0 mm Packaging height: 1100.0 mm Packaging weight: 185.0 kg Packaging volume: 1.93 mq