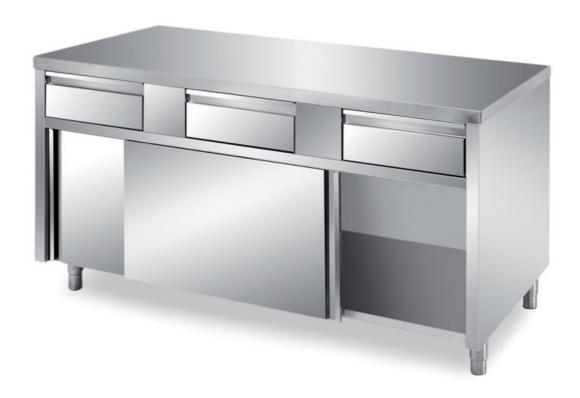

## Furnishing

Cabinet table with sliding doors and five horizontal drawers with s/s underpaneling - mm 2200x600x850 h - TFI6/22

## Dimension:

Length: 2200.0 mm

Metaltecnica © Page 1 of 3

Depth: 600.0 mm Height: 850.0 mm Weight: 131.0 kg Volume: 1.12 mq

Packaging length: 2300.0 mm Packaging depth: 700.0 mm Packaging height: 1100.0 mm Packaging weight: 169.0 kg Packaging volume: 1.77 mq