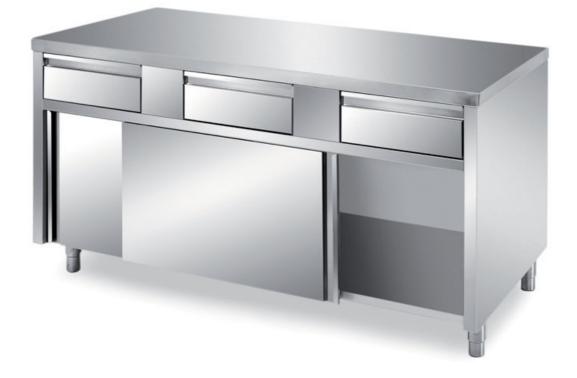

## Furnishing

Cabinet table with sliding doors and four horizontal drawers with s/s underpaneling - mm 2000x600x850 h - TFI6/20

**Dimension**:

Length: 2000.0 mm

Depth: 600.0 mm Height: 850.0 mm Weight: 107.0 kg Volume: 1.02 mq Packaging length: 2050.0 mm Packaging depth: 750.0 mm Packaging height: 1100.0 mm Packaging weight: 131.0 kg Packaging volume: 1.69 mq