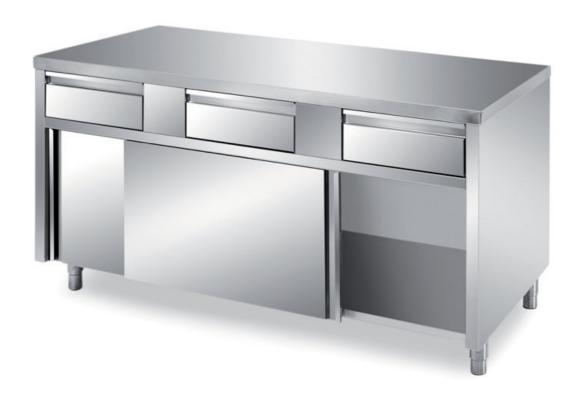

## Furnishing

Cabinet table with sliding doors and four horizontal drawers with s/s underpaneling - mm 1800x600x850 h - TFI6/18

## Dimension:

Length: 1800.0 mm

Metaltecnica © Page 1 of 3

Depth: 600.0 mm Height: 850.0 mm Weight: 99.0 kg Volume: 0.92 mg

Packaging length: 1850.0 mm Packaging depth: 750.0 mm Packaging height: 1100.0 mm Packaging weight: 122.0 kg Packaging volume: 1.53 mq