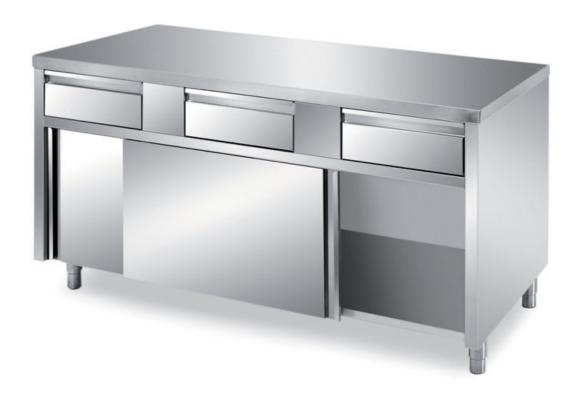

## Furnishing

Cabinet table with sliding doors and three horizontal drawers with s/s underpaneling - mm 1500x600x850 h - TFI6/15

## Dimension:

Length: 1500.0 mm

Metaltecnica © Page 1 of 3

Depth: 600.0 mm Height: 850.0 mm Weight: 80.0 kg Volume: 0.77 mg

Packaging length: 1650.0 mm Packaging depth: 750.0 mm Packaging height: 1100.0 mm Packaging weight: 102.0 kg Packaging volume: 1.36 mq