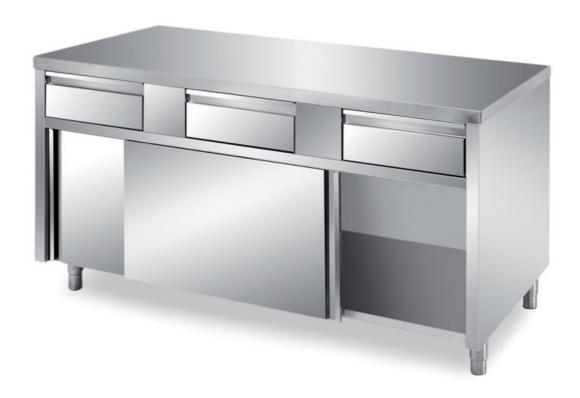

## Furnishing

Cabinet table with sliding doors and three horizontal drawers with s/s underpaneling - mm 1400x600x850 h - TFI6/14

## Dimension:

Length: 1400.0 mm

Metaltecnica © Page 1 of 3

Depth: 600.0 mm Height: 850.0 mm Weight: 77.0 kg Volume: 0.71 mq

Packaging length: 1450.0 mm Packaging depth: 750.0 mm Packaging height: 1100.0 mm Packaging weight: 98.0 kg Packaging volume: 1.2 mq