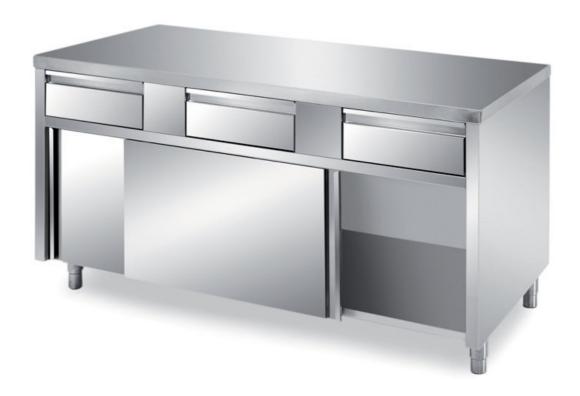

## Furnishing

Cabinet table with sliding doors and two horizontal drawers with s/s underpaneling - mm 1300x600x850 h - TFI6/13