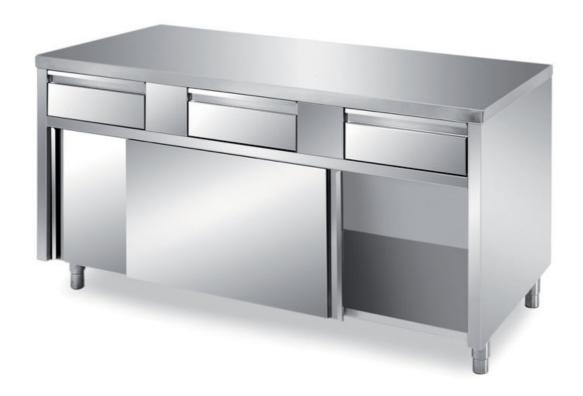

## Furnishing

Cabinet table with sliding doors and two horizontal drawers with s/s underpaneling - mm 1100x600x850h - TFI6/11