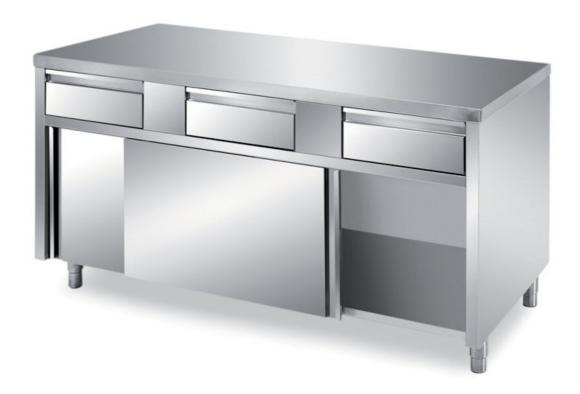

## Furnishing

Cabinet table with sliding doors and two horizontal drawers with s/s underpaneling - mm 1000x600x850 h - TFI6/10