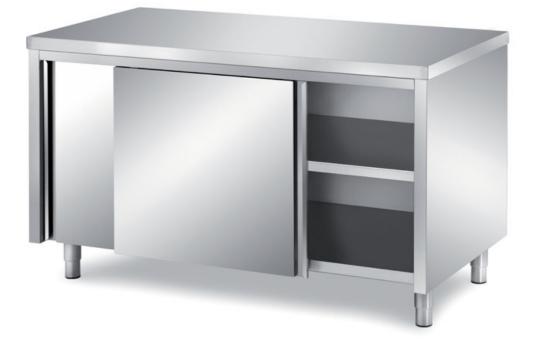

## Furnishing

Cabinet table with sliding doors with s/s underpaneling - mm 2900x500x850 h - TAV5/29

**Dimension**:

Length: 2900.0 mm

Depth: 500.0 mm Height: 850.0 mm Weight: 107.0 kg Volume: 1.23 mq Packaging length: 3000.0 mm Packaging depth: 600.0 mm Packaging height: 1100.0 mm Packaging weight: 155.0 kg Packaging volume: 1.98 mq