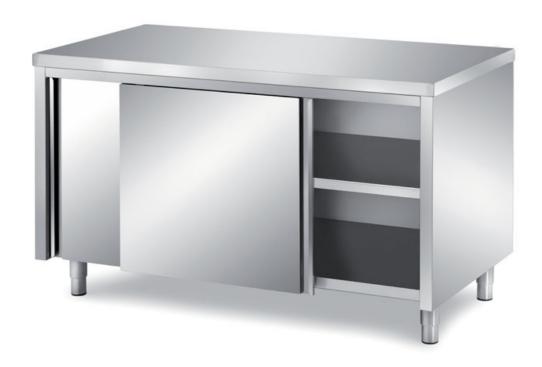

## Furnishing

Cabinet table with sliding doors with s/s underpaneling - mm 2800x500x850 h - TAV5/28