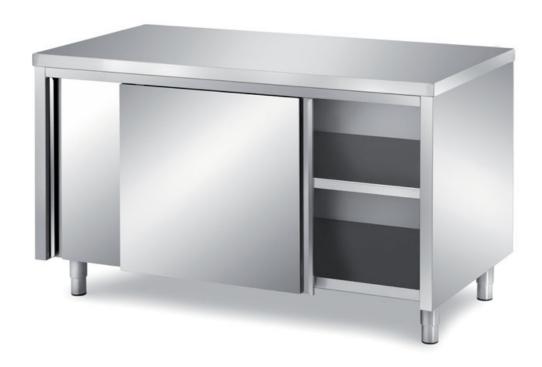

## Furnishing

Cabinet table with sliding doors with s/s underpaneling - mm 2700x500x850 h - TAV5/27