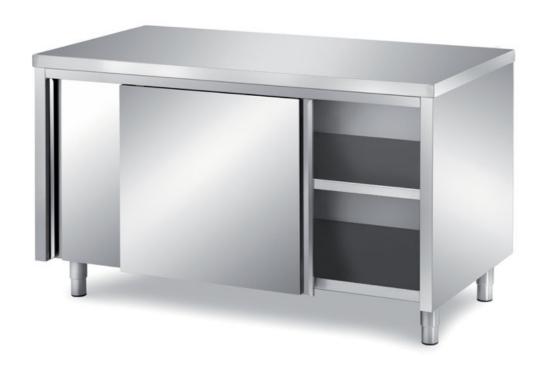

## Furnishing

Cabinet table with sliding doors with s/s underpaneling - mm 2600x500x850 h - TAV5/26