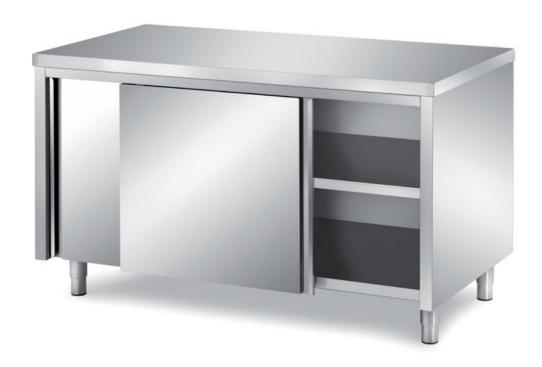

## Furnishing

Cabinet table with sliding doors with s/s underpaneling - mm 2500x500x850 h - TAV5/25