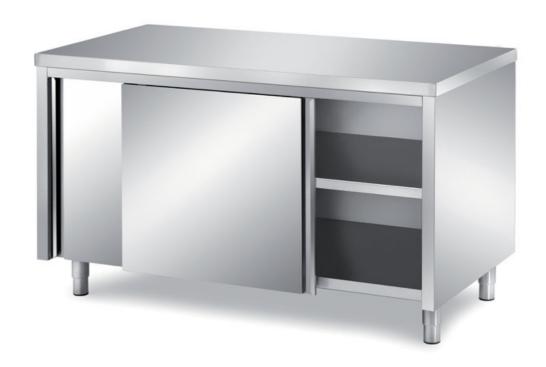

## Furnishing

Cabinet table with sliding doors with s/s underpaneling - mm 2400x500x850 h - TAV5/24

## Dimension:

Length: 2400.0 mm

Metaltecnica © Page 1 of 3

Depth: 500.0 mm Height: 850.0 mm Weight: 95.0 kg Volume: 1.02 mq

Packaging length: 2500.0 mm Packaging depth: 600.0 mm Packaging height: 1100.0 mm Packaging weight: 136.0 kg Packaging volume: 1.65 mg