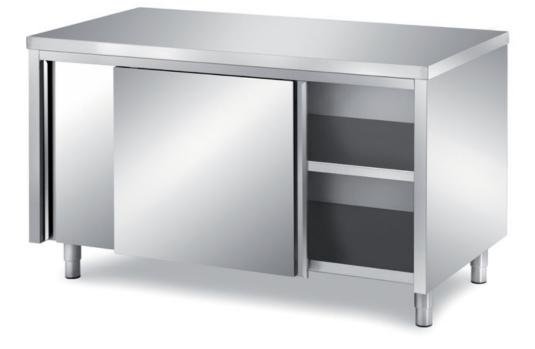

## Furnishing

Cabinet table with sliding doors with s/s underpaneling - mm 2300x500x850 h - TAV5/23

**Dimension**:

Length: 2300.0 mm

Depth: 500.0 mm Height: 850.0 mm Weight: 91.0 kg Volume: 0.98 mq Packaging length: 2400.0 mm Packaging depth: 600.0 mm Packaging height: 1100.0 mm Packaging weight: 131.0 kg Packaging volume: 1.58 mq