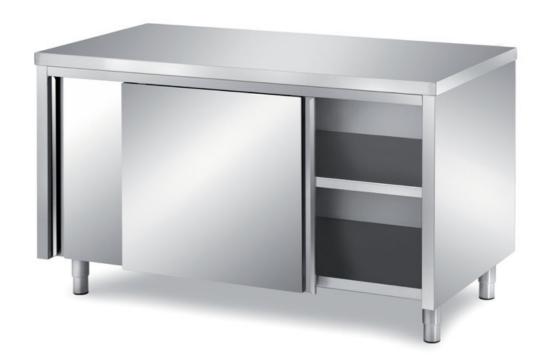

## Furnishing

Cabinet table with sliding doors with s/s underpaneling - mm 2100x500x850 h - TAV5/21

## Dimension:

Length: 2100.0 mm

Metaltecnica © Page 1 of 3

Depth: 500.0 mm Height: 850.0 mm Weight: 86.0 kg Volume: 0.89 mq

Packaging length: 2200.0 mm Packaging depth: 600.0 mm Packaging height: 1100.0 mm Packaging weight: 122.0 kg Packaging volume: 1.45 mg