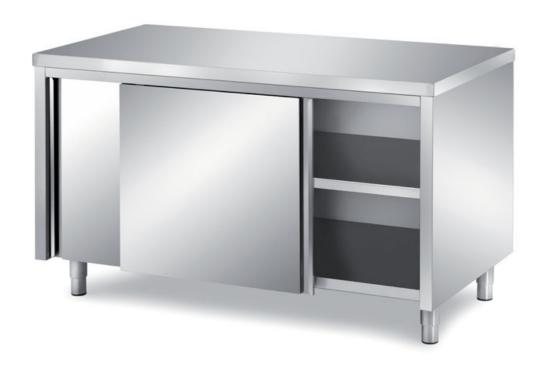

## Furnishing

Cabinet table with sliding doors with s/s underpaneling - mm 1800x500x850 h - TAV5/18