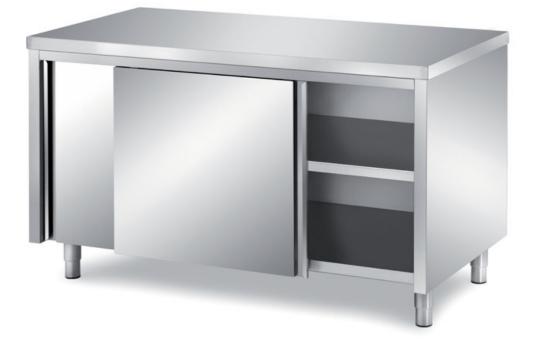

## Furnishing

Cabinet table with sliding doors with s/s underpaneling - mm 1600x500x850 h - TAV5/16

**Dimension**:

Length: 1600.0 mm

Depth: 500.0 mm Height: 850.0 mm Weight: 68.0 kg Volume: 0.68 mq Packaging length: 1650.0 mm Packaging depth: 750.0 mm Packaging height: 1100.0 mm Packaging weight: 90.0 kg Packaging volume: 1.36 mq