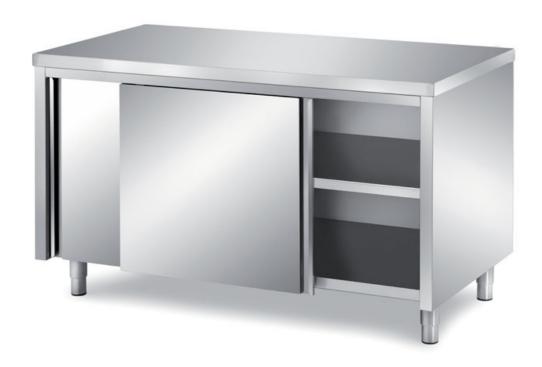

## Furnishing

Cabinet table with sliding doors with s/s underpaneling - mm 1400x500x850 h - TAV5/14