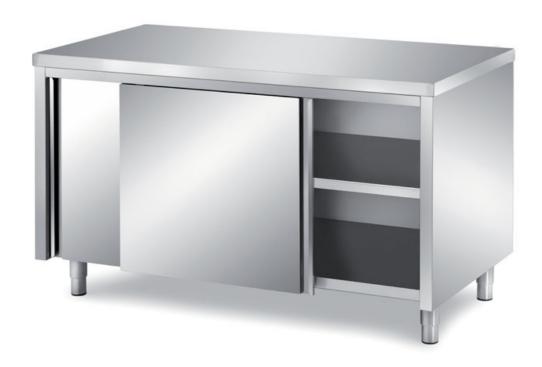

## Furnishing

Cabinet table with sliding doors with s/s underpaneling - mm 1200x500x850 h - TAV5/12