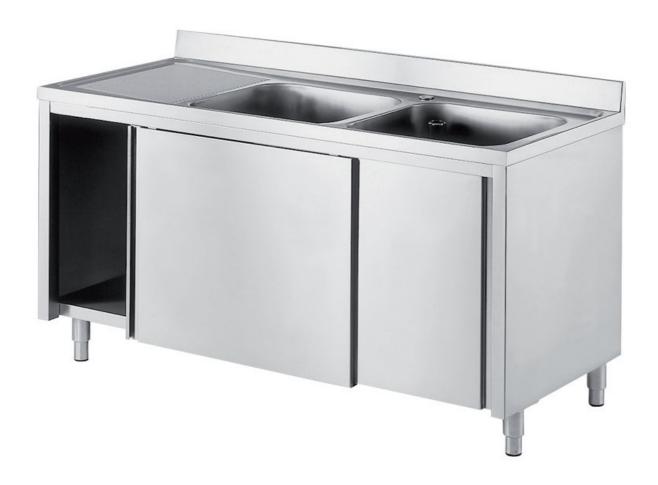

## Furnishing

Cabinet sink w/ 2 bowls mm 600x500x300 h and 2 drainboards w/ slid. doors - mm 2600x700x850 h - 115/26

## **Dimension:**

Length: 2600.0 mm

Metaltecnica © Page 1 of 2

Depth: 700.0 mm Height: 850.0 mm Weight: 90.0 kg Volume: 1.55 mq

Packaging length: 2650.0 mm Packaging depth: 750.0 mm Packaging height: 1100.0 mm Packaging weight: 136.0 kg Packaging volume: 2.19 mq