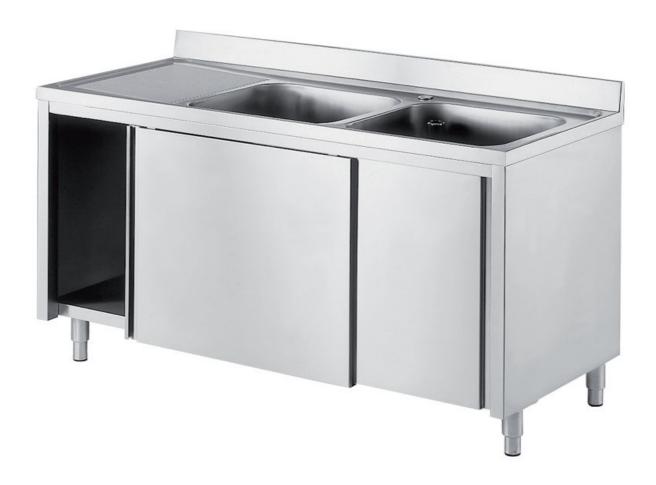

## Furnishing

Cabinet sink w/ 2 bowls mm 500x500x300 h and 2 drainboards w/ slid. doors - mm 2100x700x850 h - LL5/21

## **Dimension:**

Length: 2100.0 mm

Metaltecnica © Page 1 of 2

Depth: 700.0 mm Height: 850.0 mm Weight: 77.0 kg Volume: 1.25 mq

Packaging length: 2250.0 mm Packaging depth: 750.0 mm Packaging height: 1100.0 mm Packaging weight: 113.0 kg Packaging volume: 1.86 mq