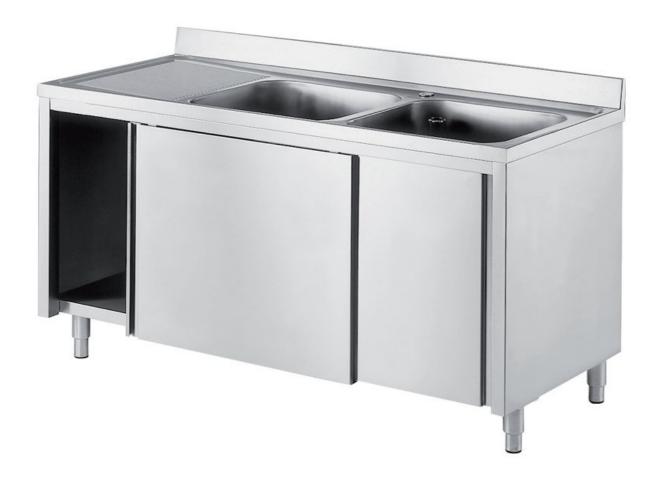

## Furnishing

Cabinet sink w/ 2 bowls mm 500x500x300 h and 2 drainboards w/ slid. doors - mm 2000x700x850 h - LL5/20

## **Dimension:**

Length: 2000.0 mm

Metaltecnica © Page 1 of 2

Depth: 700.0 mm Height: 850.0 mm Weight: 74.0 kg Volume: 1.19 mq

Packaging length: 2050.0 mm Packaging depth: 750.0 mm Packaging height: 1100.0 mm Packaging weight: 98.0 kg Packaging volume: 1.69 mq