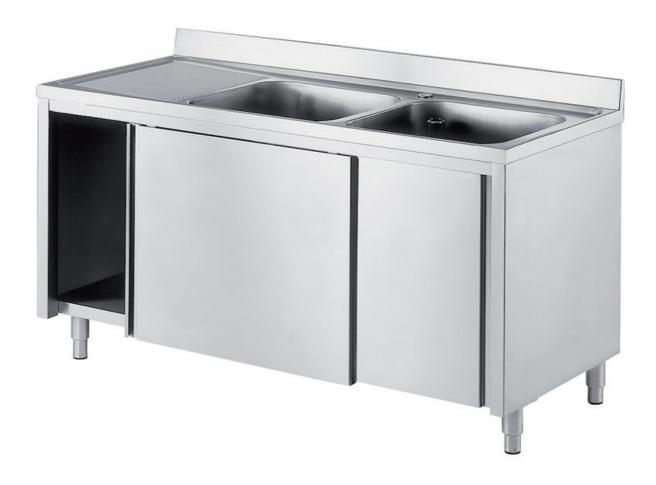

## Furnishing

Cabinet sink w/ 2 bowls mm 500x500x300 h and 2 drainboards w/ slid. doors - mm 1900x700x850 h - LL 5/19

## **Dimension:**

Length: 1900.0 mm

Metaltecnica © Page 1 of 2

Depth: 700.0 mm Height: 850.0 mm Weight: 71.0 kg Volume: 1.13 mq

Packaging length: 2050.0 mm Packaging depth: 750.0 mm Packaging height: 1100.0 mm Packaging weight: 95.0 kg Packaging volume: 1.69 mq