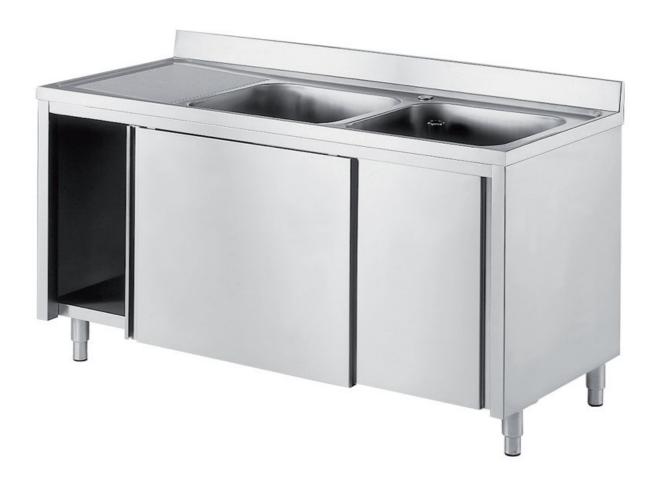

## Furnishing

Cabinet sink w/ 2 bowls mm 600x500x300 h and 1 RH drainboard w/ slid. doors - mm 2000x700x850 h - LL4/20

## Dimension:

Length: 2000.0 mm

Metaltecnica © Page 1 of 2

Depth: 700.0 mm Height: 850.0 mm Weight: 74.0 kg Volume: 1.19 mq

Packaging length: 2050.0 mm Packaging depth: 750.0 mm Packaging height: 1100.0 mm Packaging weight: 98.0 kg Packaging volume: 1.69 mq