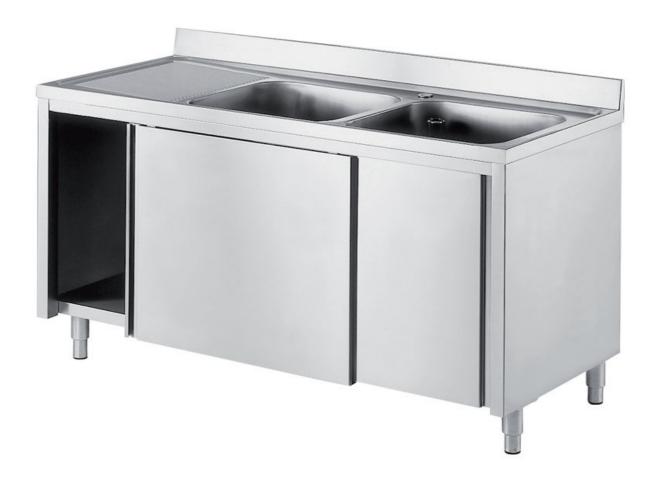

## Furnishing

Cabinet sink w/ 2 bowls mm 600x500x300 h and 1 RH drainboard w/slid. doors - mm 1900x700x850 h - LL4/19

## Dimension:

Length: 1900.0 mm

Metaltecnica © Page 1 of 2

Depth: 700.0 mm Height: 850.0 mm Weight: 71.0 kg Volume: 1.13 mg

Packaging length: 2050.0 mm Packaging depth: 750.0 mm Packaging height: 1100.0 mm Packaging weight: 95.0 kg Packaging volume: 1.69 mq