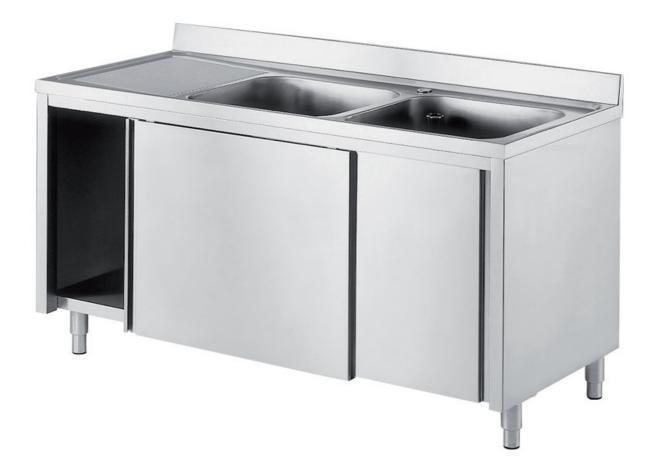

## Furnishing

Cabinet sink w/ 2 bowls mm 600x500x300 h and 1 RH drainboard w/ slid. doors - mm 1800x700x850 h - LL4/18

Dimension:

Length: 1800.0 mm

Depth: 700.0 mm Height: 850.0 mm Weight: 69.0 kg Volume: 1.07 mq Packaging length: 1850.0 mm Packaging depth: 750.0 mm Packaging height: 1100.0 mm Packaging weight: 92.0 kg Packaging volume: 1.53 mg