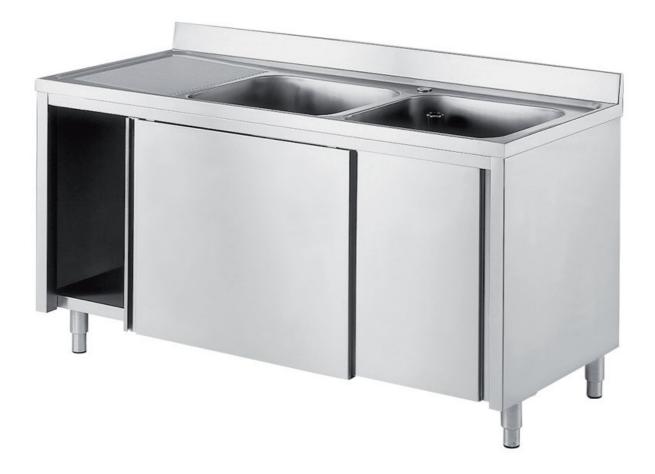

## Furnishing

Cabinet sink w/ 2 bowls mm 500x500x300 h and 1 RH drainboard w/ slid. doors - mm 1600x700x850 h - LL4/16

Dimension:

Length: 1600.0 mm

Depth: 700.0 mm Height: 850.0 mm Weight: 61.0 kg Volume: 0.95 mq Packaging length: 1650.0 mm Packaging depth: 750.0 mm Packaging height: 1100.0 mm Packaging weight: 83.0 kg Packaging volume: 1.36 mq