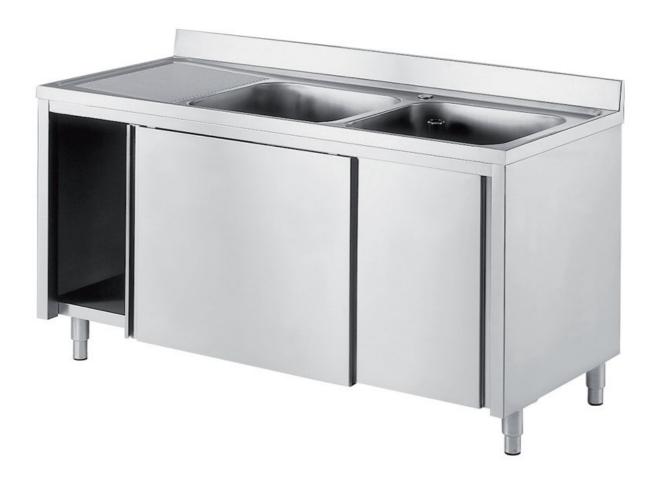

## Furnishing

Cabinet sink w/ 2 bowls mm 400x500x250 h and I RH drainboard w/slid. doors - mm 1500x700x850 h - LL4/15