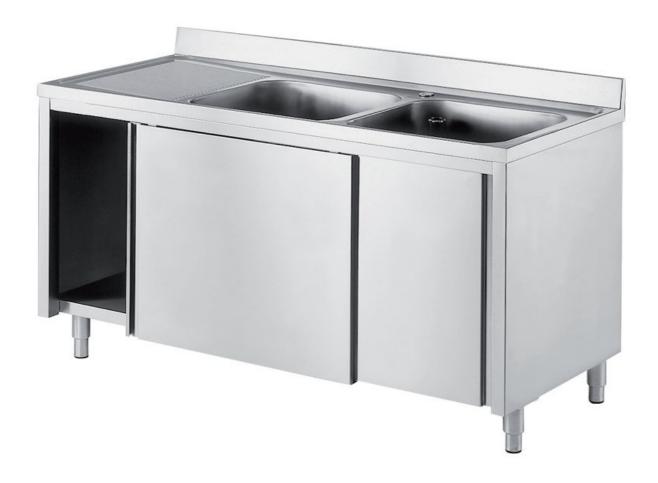

## Furnishing

Cabinet sink w/ 2 bowls mm 400x500x250 h and 1 RH drainboard w/slid. doors - mm 1400x700x850 h - LL4/14

## Dimension:

Length: 1400.0 mm

Metaltecnica © Page 1 of 2

Depth: 700.0 mm Height: 850.0 mm Weight: 55.0 kg Volume: 0.83 mg

Packaging length: 1450.0 mm Packaging depth: 750.0 mm Packaging height: 1100.0 mm Packaging weight: 76.0 kg Packaging volume: 1.2 mq