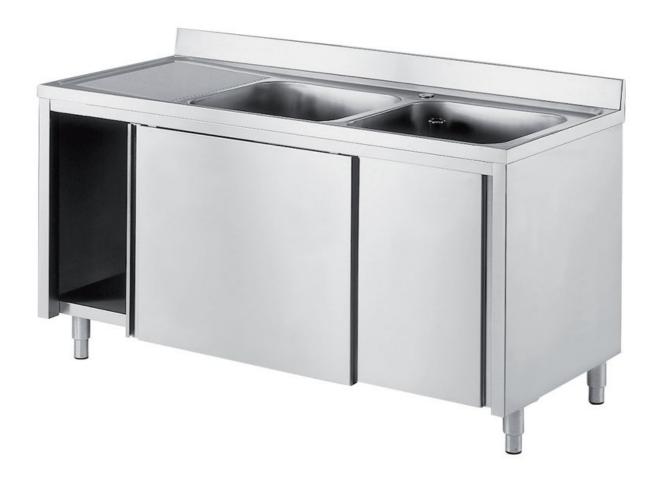

## Furnishing

Cabinet sink w/ 2 bowls mm 600x500x300 h and 1 LH drainboard w/slid. doors - mm 2000x700x850 h - LL3/20

## Dimension:

Length: 2000.0 mm

Metaltecnica © Page 1 of 2

Depth: 700.0 mm Height: 850.0 mm Weight: 74.0 kg Volume: 1.19 mq

Packaging length: 2050.0 mm Packaging depth: 750.0 mm Packaging height: 1100.0 mm Packaging weight: 98.0 kg Packaging volume: 1.69 mq