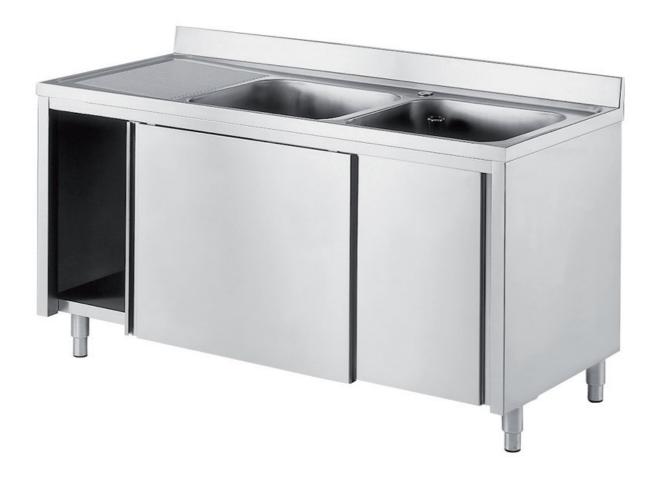

## Furnishing

Cabinet sink w/ 2 bowls mm 600x500x300 h and 1 LH drainboard w/slid. doors - mm 1900x700x850 h - LL3/19

## Dimension:

Length: 1900.0 mm

Metaltecnica © Page 1 of 2

Depth: 700.0 mm Height: 850.0 mm Weight: 71.0 kg Volume: 1.13 mg

Packaging length: 2050.0 mm Packaging depth: 750.0 mm Packaging height: 1100.0 mm Packaging weight: 95.0 kg Packaging volume: 1.69 mq