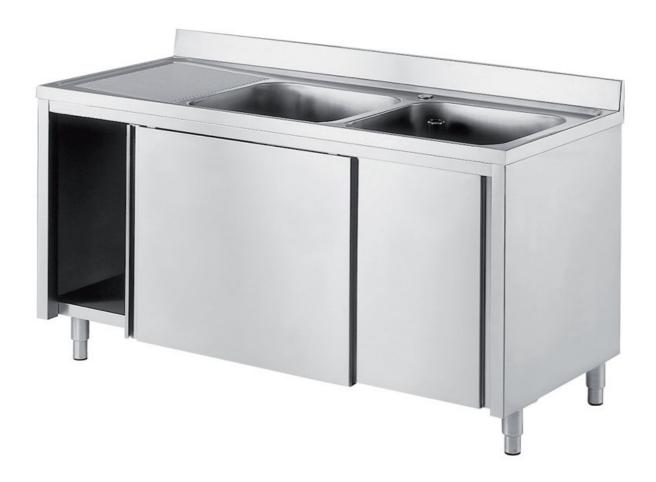

## Furnishing

Cabinet sink w/ 2 bowls mm 500x500x300 h and 1 LH drainboard w/slid. doors - mm 1600x700x850 h - LL3/16

## Dimension:

Length: 1600.0 mm

Metaltecnica © Page 1 of 2

Depth: 700.0 mm Height: 850.0 mm Weight: 61.0 kg Volume: 0.95 mg

Packaging length: 1650.0 mm Packaging depth: 750.0 mm Packaging height: 1100.0 mm Packaging weight: 83.0 kg Packaging volume: 1.36 mq