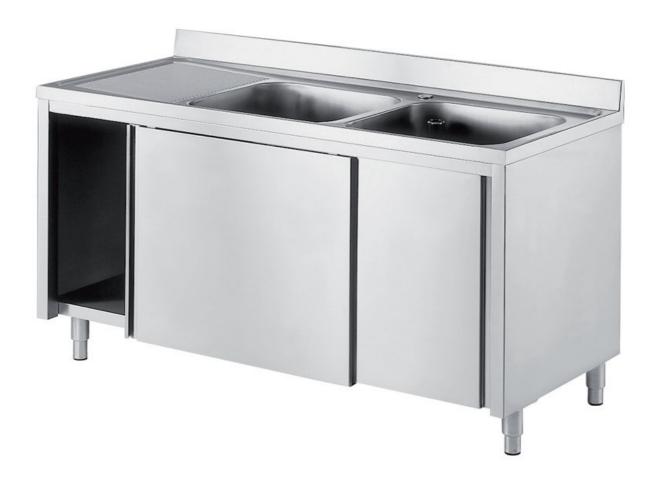

## Furnishing

Cabinet sink w/ 2 bowls mm 400x500x250 h and 1 LH drainboard w/slid. doors - mm 1500x700x850 h - LL3/15

## Dimension:

Length: 1500.0 mm

Metaltecnica © Page 1 of 2

Depth: 700.0 mm Height: 850.0 mm Weight: 59.0 kg Volume: 0.89 mq

Packaging length: 1650.0 mm Packaging depth: 750.0 mm Packaging height: 1100.0 mm Packaging weight: 81.0 kg Packaging volume: 1.36 mq