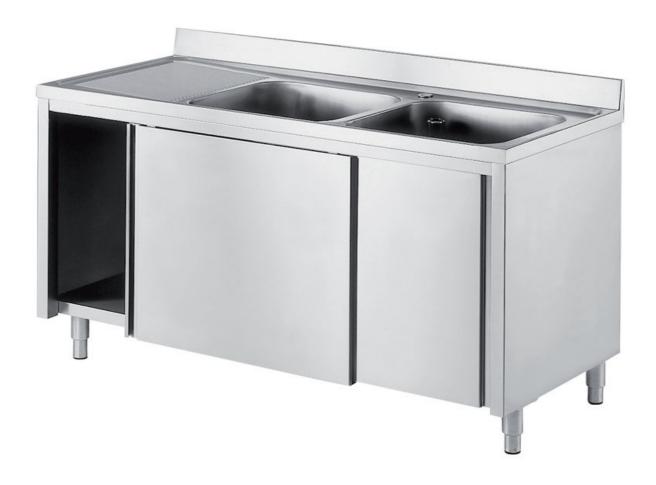

## Furnishing

Cabinet sink w/ 2 bowls mm 400x500x250 h and 1 LH drainboard w/slid. Doors - mm 1400x700x850 h - LL3/14

## Dimension:

Length: 1400.0 mm

Metaltecnica © Page 1 of 2

Depth: 700.0 mm Height: 850.0 mm Weight: 55.0 kg Volume: 0.83 mg

Packaging length: 1450.0 mm Packaging depth: 750.0 mm Packaging height: 1100.0 mm Packaging weight: 76.0 kg Packaging volume: 1.2 mq