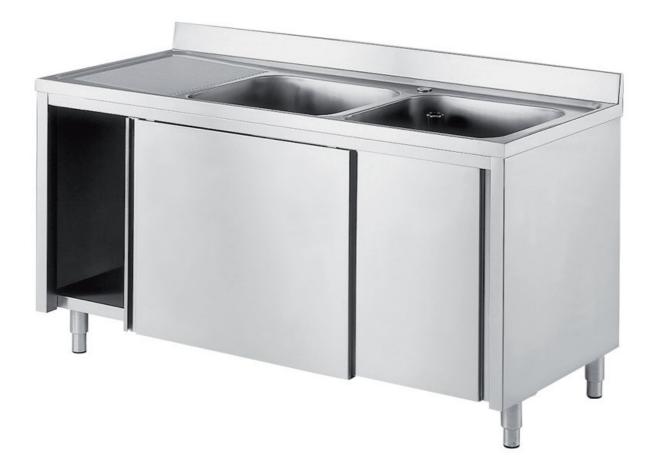

## Furnishing

Cabinet sink w/1 bowl mm 600x500x300 h and 1 LH drainboard w/ slid. doors - mm 1400x700x850 h - LL2/14

**Dimension**:

Length: 1400.0 mm

Depth: 700.0 mm Height: 850.0 mm Weight: 53.0 kg Volume: 0.83 mq Packaging length: 1450.0 mm Packaging depth: 750.0 mm Packaging height: 1100.0 mm Packaging weight: 74.0 kg Packaging volume: 1.2 mq