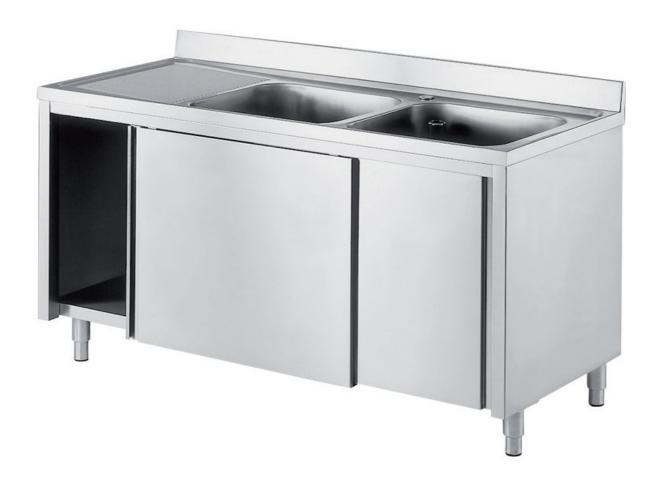

## Furnishing

Cabinet sink w/1 bowl mm 500x500x300 h and 1 LH drainboard w/ slid. doors - mm 1300x700x850 h - LL 2/13

## **Dimension:**

Length: 1300.0 mm

Metaltecnica © Page 1 of 2

Depth: 700.0 mm Height: 850.0 mm Weight: 50.0 kg Volume: 0.77 mq

Packaging length: 1450.0 mm Packaging depth: 750.0 mm Packaging height: 1100.0 mm Packaging weight: 71.0 kg Packaging volume: 1.2 mq