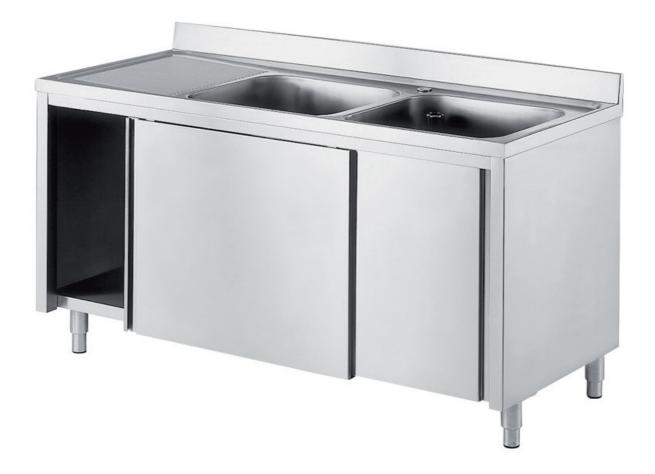

## Furnishing

Cabinet sink w/1 bowl mm 500x500x300 h and 1 LH drainboard w/ slid. doors - mm 1200x700x850 h - LL2/12

**Dimension**:

Length: 1200.0 mm

Depth: 700.0 mm Height: 850.0 mm Weight: 47.0 kg Volume: 0.71 mq Packaging length: 1250.0 mm Packaging depth: 750.0 mm Packaging height: 1100.0 mm Packaging weight: 67.0 kg Packaging volume: 1.03 mq

## Model:

**LL2/10** - Cabinet sink w/1 bowl mm 600x500x300 h and 1 LH drainboard w/ slid. doors - mm 1000x700x850 h

**LL2/13** - Cabinet sink w/1 bowl mm 500x500x300 h and 1 LH drainboard w/ slid. doors - mm 1300x700x850 h

**LL2/14** - Cabinet sink w/1 bowl mm 600x500x300 h and 1 LH drainboard w/ slid. doors - mm 1400x700x850 h