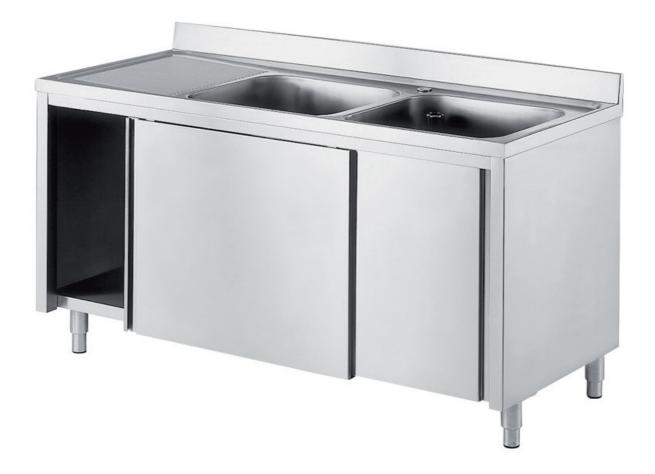

## Furnishing

Cabinet sink with 2 bowls mm 600x500x300 h and sliding doors - mm 1500x700x850 h - LL/15

**Dimension**:

Length: 1500.0 mm

Depth: 700.0 mm Height: 850.0 mm Weight: 61.0 kg Volume: 0.89 mq Packaging length: 1650.0 mm Packaging depth: 750.0 mm Packaging height: 1100.0 mm Packaging weight: 83.0 kg Packaging volume: 1.36 mq

## Model:

**LL/10** - Cabinet sink with 2 bowls mm 400x500x250 h and sliding doors - mm 1000x700x850 h

**LL/12** - Cabinet sink with 2 bowls mm 500x500x300 h and sliding doors - mm 1200x700x850 h

**LL/13** - Cabinet sink with 2 bowls mm 500x500x300 h and sliding doors - mm 1300x700x850 h

**LL/14** - Cabinet sink with 2 bowls mm 600x500x300 h and sliding doors - mm 1400x700x850 h