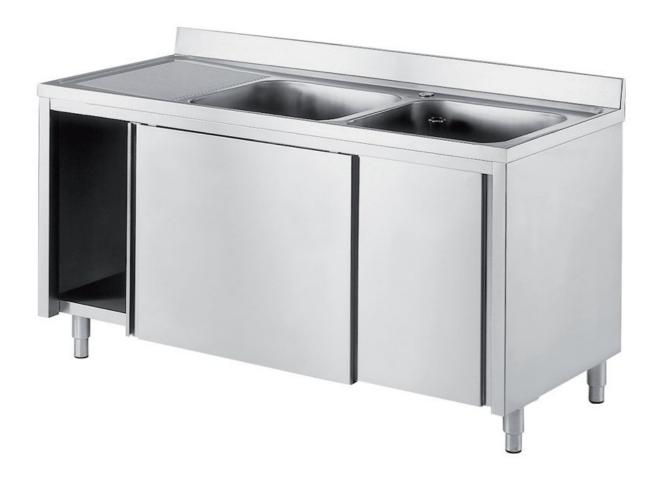

## Furnishing

Cabinet sink with 2 bowls mm 600x500x300 h and sliding doors - mm 1400x700x850 h - LL/14