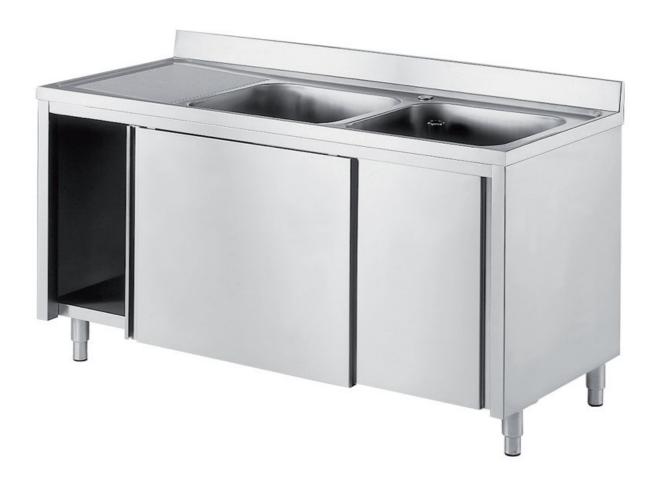

## Furnishing

Cabinet sink with 2 bowls mm 500x500x300 h and sliding doors - mm 1200x700x850 h - LL/12

## **Dimension:**

Length: 1200.0 mm

Metaltecnica © Page 1 of 2

Depth: 700.0 mm Height: 850.0 mm Weight: 52.0 kg Volume: 0.71 mq

Packaging length: 1250.0 mm Packaging depth: 750.0 mm Packaging height: 1100.0 mm Packaging weight: 72.0 kg Packaging volume: 1.03 mq