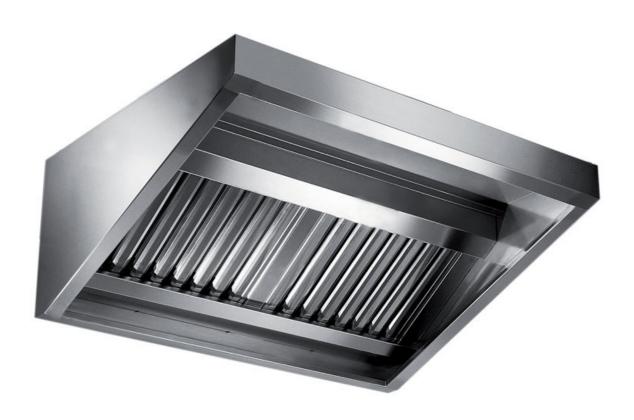

## Exhaust hood

Wall exhaust hood with motor equipped with labyrinth filters, cm 260x110x60h - EX-E2110260