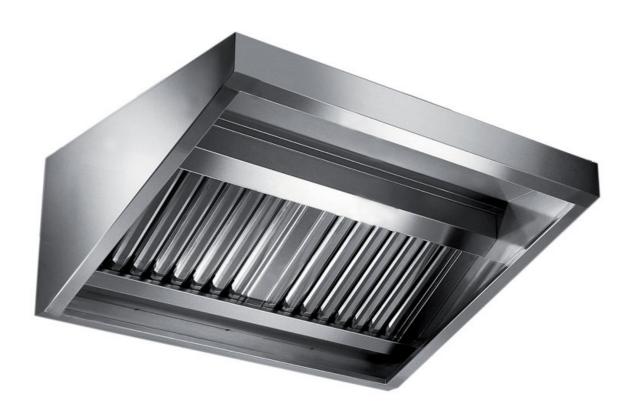

## Exhaust hood

Wall exhaust hood with motor equipped with labyrinth filters, cm 160x110x60h - EX-E2110160