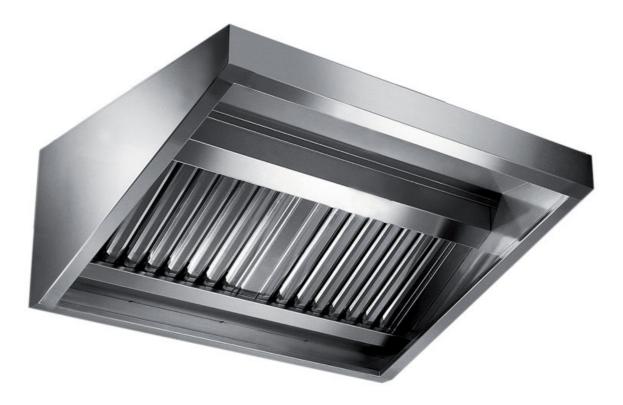

## Exhaust hood

Wall exhaust hood with motor equipped with labyrinth filters, cm 120x110x60h - EX-E2110120

**Dimension**:

Length: 120.0 mm

Depth: 110.0 mm Height: 60.0 mm Weight: 35.0 kg Volume: 0.23 mq Packaging length: 125.0 mm Packaging depth: 75.0 mm Packaging height: 130.0 mm Packaging weight: 45.0 kg Packaging volume: 1.22 mg