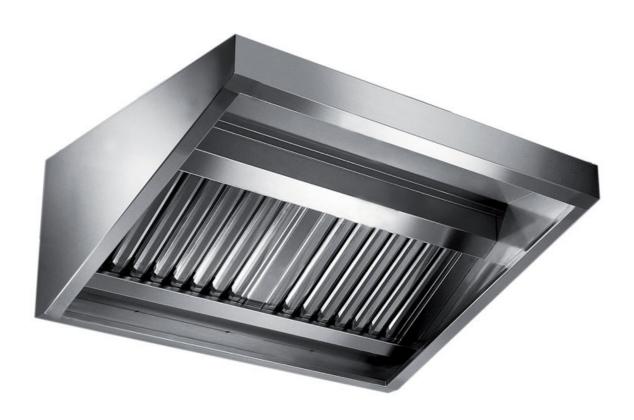

## Exhaust hood

Wall exhaust hood with motor equipped with labyrinth filters, cm 300x90x60h - EX-E2090300