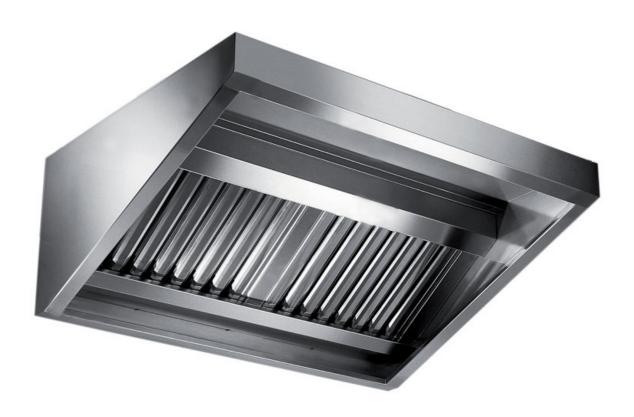

## Exhaust hood

Wall exhaust hood with motor equipped with labyrinth filters, cm 280x90x60h - EX-E2090280

## Dimension:

Length: 280.0 mm

Metaltecnica © Page 1 of 3

Depth: 90.0 mm Height: 60.0 mm Weight: 64.0 kg Volume: 0.35 mq

Packaging length: 290.0 mm Packaging depth: 85.0 mm Packaging height: 110.0 mm Packaging weight: 79.0 kg Packaging volume: 2.71 mq